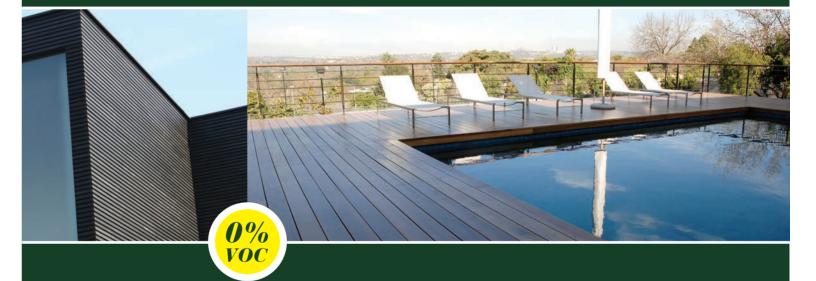

rvious to water, and other specialties for buildings.

It's first range of wood treatment products was launched in 1962:

**Teintécire:** Waterbased colourstain with warm colours,

which provides a nice gloss and antique look.

Ciraneuf: Liquid or solid beeswax based on turpentine.

Boizaneuf: Paint remover.

The close collaboration between the laboratory, the sales-team and the applicators has resulted in the development of the unique  $\textit{Ruble}^*\mathbf{MONOCOAT}$  range.

Rubio is a Registrated Trademark of Muylle-Facon.

## www.rubiomonocoat.com

NV MUYLLE FACON SA - Ambachtenstraat 58 - BE-8870 IZEGEM - Industriezone Abele (A4) Belgium - Tel. +32 (0)51 30 80 54 - Fax +32 (0)51 30 99 78 - info@muyllefacon.be

## **EXTERIOR**



PROTECTS AND COLOURS YOUR WOOD IN ONE SINGLE LAYER



## **RUBIO MONOCOAT EXTERIOR**

**KLEUREN - COLOURS - COULEURS - FÄRBEN - COLORES**