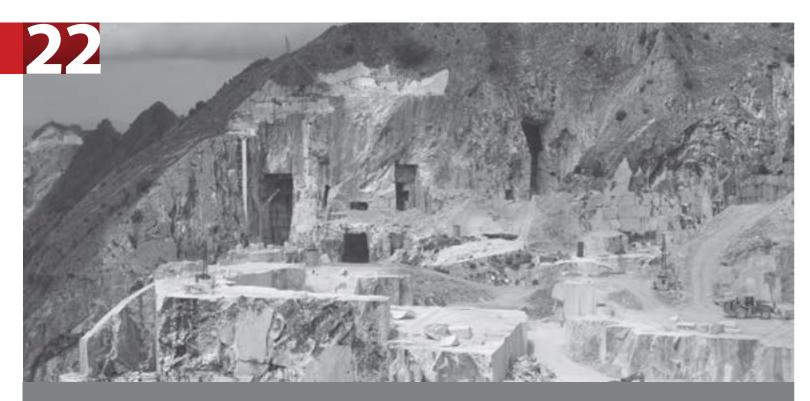

### Natural Stone & Quartz Surfaces.

Natural stone and quartz surfaces have been the trend for many years and they continue to be a popular choice for kitchen tops, vanity tops, laundry tops and many more residential and commercial surfaces in Adelaide. If a natural look is what you're seeking, then granite is a great traditional choice. We have a selection of colours to choose from and you're guaranteed a long lasting natural product. Varying from colour to colour, granite stone looks unique and ageless with its natural

Marble and limestone are classic and exquisite natural materials. They are used widely in a range of surfaces because of their soft and elegant look. They aren't as hard wearing as granite and will need a lot more care and attention. However with the right design and appropriate application, marble or limestone surfaces will compliment your home in a way that speaks like no other.

The beauty of natural stone can make the ultimate statement in your home. You can opt for a classic look or more of a modern feel – the choice is endless! Quartz is a reconstituted product that is man-made and used specifically for interior surfaces. There are many well-known brands that offer a wide range of colours to suit any design to compliment your home and lifestyle. Talk to ITTS Group today about our range of natural and quartz stones including Silestone, Quantum Quartz, Freestyle, Staron, Hi-Macs, Essastone, Caesarstone, Smartstone, Corian, Fioranese, Provenza, Ragno, Marazzi, Kerlite, Leaceramiche, Marco Corona and Ariostea.